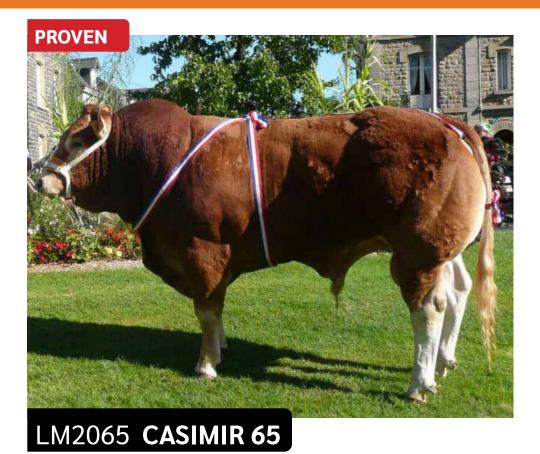

# **LIMOUSIN**

A heterozygous polled bull he has an easy calving pedigree.

Proven terminal sire, average calving with excellent weight and shape. 5 Star Terminal €136 - +30.6Kg Carcass 95% Rel & 2.31 Carcass conformation; 5.1% beef cow calving