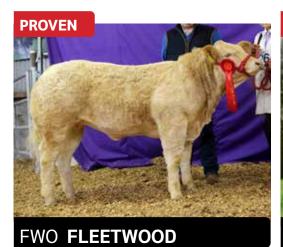

#### **PROVEN SIRES**

| CODE   | NAME            | Calving Beef Cows% | Terminal              | Carcass Kgs | Carcass conf. |
|--------|-----------------|--------------------|-----------------------|-------------|---------------|
| FWO    | FLEETWOOD       | 5.6%: Rel 99%      | €137; 5 Star: Rel 94% | +33Kgs      | +2.3          |
| CH4251 | GOLDSTAR LUDWIG | 7.1%: Rel 97%      | €140; 5 Star: Rel 78% | +40Kgs      | +2.14         |
| CH4252 | CAVELANDS LEVI  | 9.3%: Rel 98%      | €153; 5 Star: Rel 81% | +43Kgs      | +2.32         |
| CH4321 | LAPON           | 5.4%: Rel 92%      | €149; 5 Star: Rel 58% | +41Kgs      | +1.96         |
| FSZ    | FISTON          | 5.8%: Rel 96%      | €156; 5 Star: Rel 96% | +40Kgs      | +2.31         |

Proven Superstar. Extremely consistent in his production. Breed average for calving with phenomenal cattle. weight for age and conformation. Very versatile and high satisfaction sire works well on most cow types.