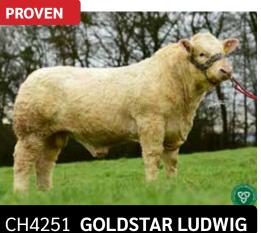

#### **PROVEN SIRES**

| CODE   | NAME            | Calving Beef Cows% | Terminal              | Carcass Kgs | Carcass conf. |
|--------|-----------------|--------------------|-----------------------|-------------|---------------|
| FWO    | FLEETWOOD       | 5.6%: Rel 99%      | €137; 5 Star: Rel 94% | +33Kgs      | +2.3          |
| CH4251 | GOLDSTAR LUDWIG | 7.1%: Rel 97%      | €140; 5 Star: Rel 78% | +40Kgs      | +2.14         |
| CH4252 | CAVELANDS LEVI  | 9.3%: Rel 98%      | €153; 5 Star: Rel 81% | +43Kgs      | +2.32         |
| CH4321 | LAPON           | 5.4%: Rel 92%      | €149; 5 Star: Rel 58% | +41Kgs      | +1.96         |
| FSZ    | FISTON          | 5.8%: Rel 96%      | €156; 5 Star: Rel 96% | +40Kgs      | +2.31         |

Proven Superstar. Extremely consistent in his production. Breed average for calving with phenomenal cattle. weight for age and conformation. Very versatile and high satisfaction sire works well on most cow types.