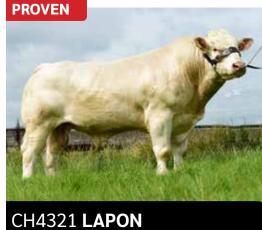

#### **PROVEN SIRES**

| CODE   | NAME            | Calving Beef Cows% | Terminal              | Carcass Kgs | Carcass conf. |
|--------|-----------------|--------------------|-----------------------|-------------|---------------|
| FWO    | FLEETWOOD       | 5.6%: Rel 99%      | €137; 5 Star: Rel 94% | +33Kgs      | +2.3          |
| CH4251 | GOLDSTAR LUDWIG | 7.1%: Rel 97%      | €140; 5 Star: Rel 78% | +40Kgs      | +2.14         |
| CH4252 | CAVELANDS LEVI  | 9.3%: Rel 98%      | €153; 5 Star: Rel 81% | +43Kgs      | +2.32         |
| CH4321 | LAPON           | 5.4%: Rel 92%      | €149; 5 Star: Rel 58% | +41Kgs      | +1.96         |
| FSZ    | FISTON          | 5.8%: Rel 96%      | €156; 5 Star: Rel 96% | +40Kgs      | +2.31         |

Exceptional sire to produce stylish and correct weanlings and finished

Exceptional sire for mature cows to

produce powerful, long weanlings and finished cattle.

Easy calving sire, similar calving difficulty as Cavelands Fenian LZF with extra power and weight gain.