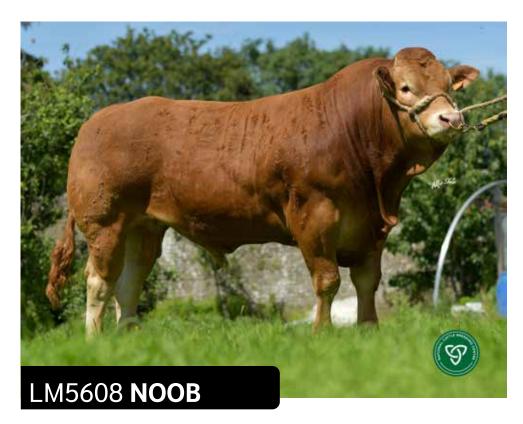

## **LIMOUSIN**

Noob is a new exciting sire purchased in France from the same herd as Rocky ROX. This is an exceptional shapy bull, he is for the suckler market both weanling and finishing. He is a complete outcross with little knowledge of his bloodline in Ireland & ICBF. Bull for shape.