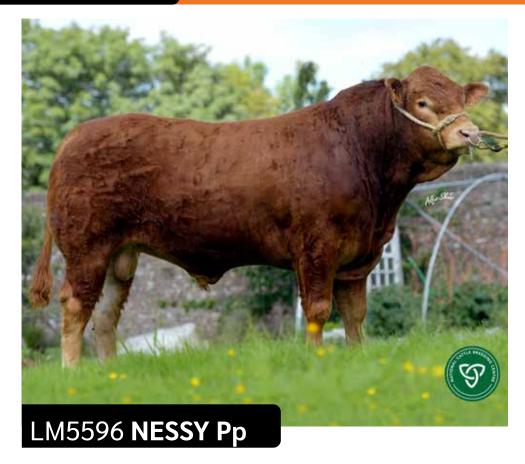

# **LIMOUSIN**

A heterozygous polled bull he has an easy calving pedigree.

Proven terminal sire, average calving with excellent weight and shape. 5 Star Terminal €136 - +30.6Kg Carcass 95% Rel & 2.31 Carcass conformation; 5.1% beef cow calving