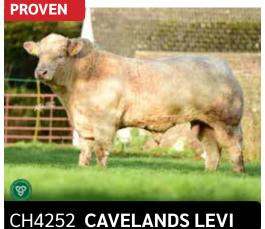

#### **PROVEN SIRES**

| CODE   | NAME            | Calving Beef Cows% | Terminal              | Carcass Kgs | Carcass conf. |
|--------|-----------------|--------------------|-----------------------|-------------|---------------|
| FWO    | FLEETWOOD       | 5.6%: Rel 99%      | €137; 5 Star: Rel 94% | +33Kgs      | +2.3          |
| CH4251 | GOLDSTAR LUDWIG | 7.1%: Rel 97%      | €140; 5 Star: Rel 78% | +40Kgs      | +2.14         |
| CH4252 | CAVELANDS LEVI  | 9.3%: Rel 98%      | €153; 5 Star: Rel 81% | +43Kgs      | +2.32         |
| CH4321 | LAPON           | 5.4%: Rel 92%      | €149; 5 Star: Rel 58% | +41Kgs      | +1.96         |
| FSZ    | FISTON          | 5.8%: Rel 96%      | €156; 5 Star: Rel 96% | +40Kgs      | +2.31         |

Exceptional sire to produce stylish and correct weanlings and finished

Exceptional sire for mature cows to

produce powerful, long weanlings and finished cattle.

Easy calving sire, similar calving difficulty as Cavelands Fenian LZF with extra power and weight gain.