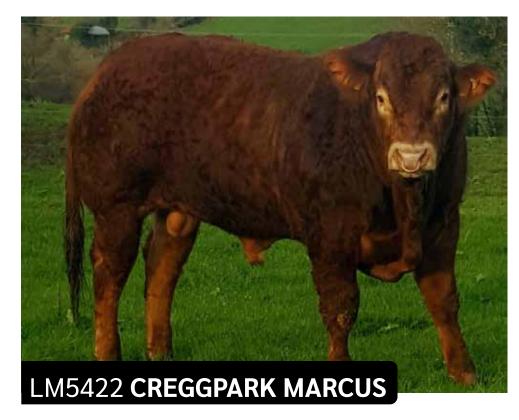

A complete bull high in both terminal and maternal traits. Marcus was selected by the Limousin Gene Ireland committee for entry into the programme. He boasts an exceptional sire stack of proven sires – Ampertaine Commander, Goldies Terence, Ronick Hawk and Eleazer.